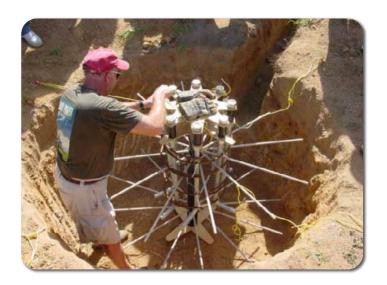

## XZERES Skystream SMarT Foundation Systems

Save time and money with SMarT Foundation

## **SMarT** Foundation makes installing a turbine easy!

The SMarT Foundation kit includes everything needed for a faster and easier install. SMarT Foundation requires no special tools, shopping for parts, or costly rebar. SMarT Foundation provides pre-engineering to facilitate nationwide approval of wet-stamp drawings and simplified logistics for a confident install.

## Make the SMarT Choice!

- Lower install cost by 15-25%
- Reduce install time by up to 12 hours
- Simplify permitting and Inspections
- Template included