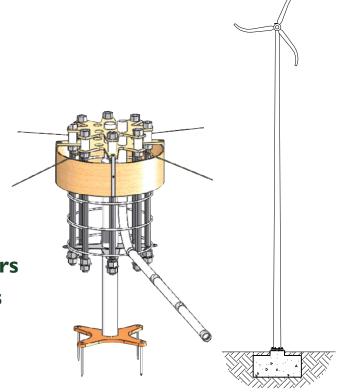

## XZERES Skystream SMarT Foundation Systems

Save time and money with SMarT Foundation

## **SMarT** Foundation makes installing a turbine easy!

The SMarT Foundation kit includes everything needed for a faster and easier install. SMarT Foundation requires no special tools, shopping for parts, or costly rebar. SMarT Foundation provides pre-engineering to facilitate nationwide approval of wet-stamp drawings and simplified logistics for a confident install.

## Make the SMarT Choice!

- Lower install cost by 15-25%
- Reduce install time by up to 12 hours
- Simplify permitting and Inspections
- Template included